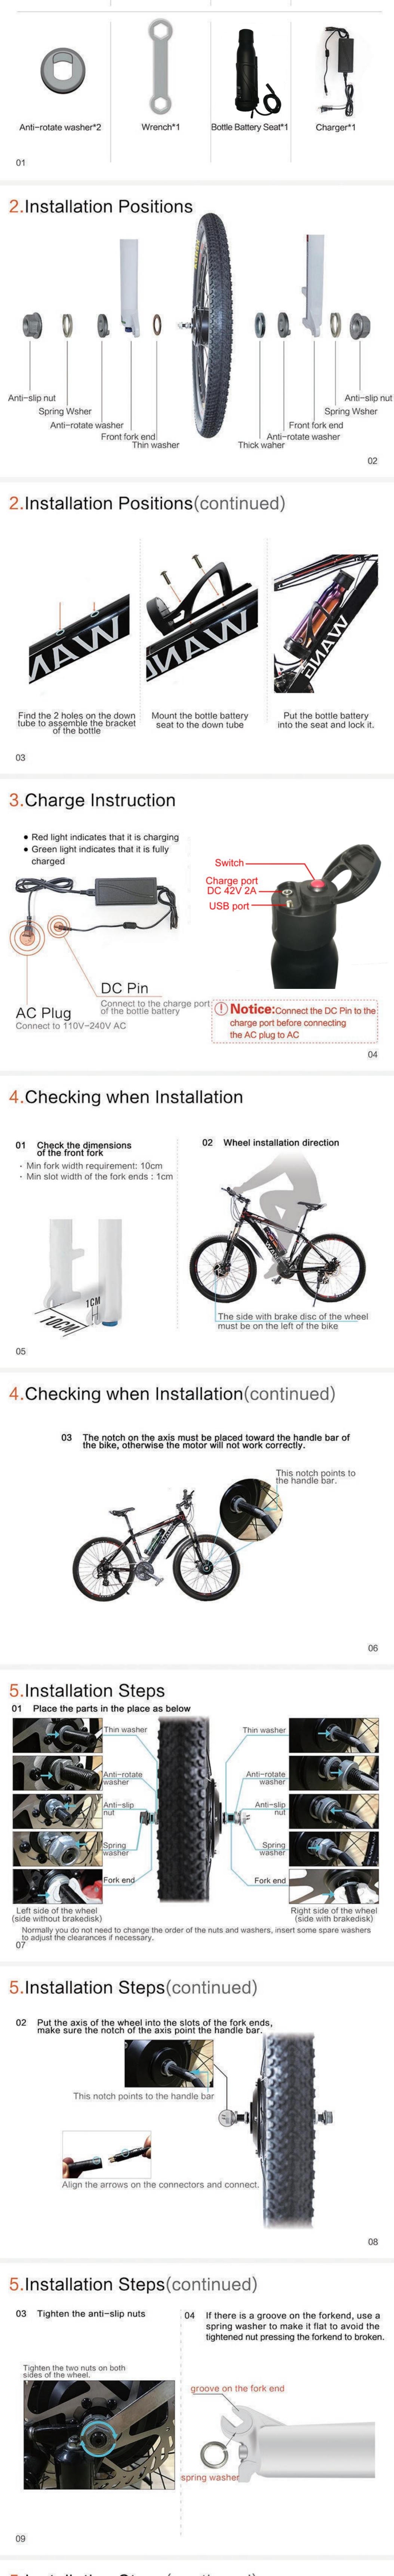

**EEKit Installation Manual** 

www.elecycles.com

Thick Washer\*2

Spring Washer\*2

Thin Washer\*6

1.Accessory List

Anti-slip Nut\*2